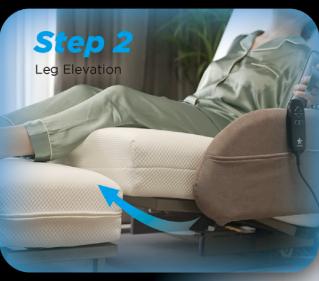

# **Multifunctional Design One-Click Control**

90° rotation helps users to get in and out of bed easily.

WATCH VIDEO

Rotate 90° (easy to get out)

Step 3

Steady Rotation