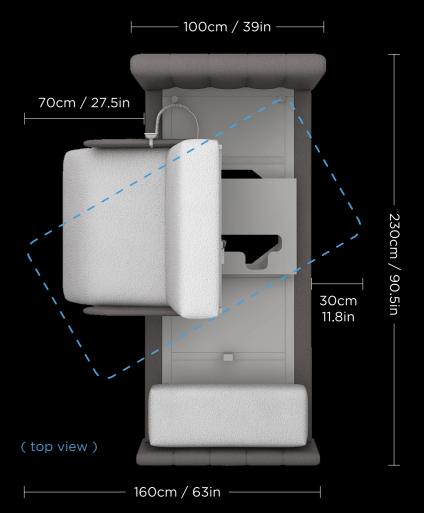

rket today, Orin provides care, comfort, security and independence to the highest standard through our innovative product design.

# Orin Rotation Bed Key Features

- Multifunctional Design
- Silent & Durable German Motor
- One-Touch 90° Rotation Bed
- Head (90°) and Foot (35°) Elevation
- Air Chamber Massage
- Heating
- Air Fiber Breathable Mattress
- Sideboards & Safety Belt For Protection
- US FDA Registered For Bed & Mattress
- Sleep & Health Monitoring Apps
- 170kg Weight Capacity



WATCH VIDEO









# **Multifunctional Design One-Click Control**

90° rotation helps users to get in and out of bed easily.



WATCH VIDEO



Rotate 90° (easy to get out)

Step 3

Steady Rotation

### **Orin Rotation Bed Dimension**

## 2 Bed Models for Selection

Left Rotation | Right Rotation









# Air Massage with Heating Option

The massage airbags consist of four independently controllable airbags that are installed inside the mattress for use. Three massage modes can be achieved by inflating and deflating the airbags. The waist airbags can also function as lumbar support. If there is no operation, the airbags will automatically stop running after 45 minutes.

The heating function is provided by a 29V heating pad. If left unattended, the heating pad will automatically stop after running continuously for 60 minutes.

**3** Modes To Offer Personalized Care

4-Zone Massage

**40**°C Heating



Air Chamber Massage



Heating









## **German Technology**

## **High Efficiency / Silent / Safe & Stable**









170kg Bearing Capacity



- < 50dB Low Noise
- > 25000order Durabl