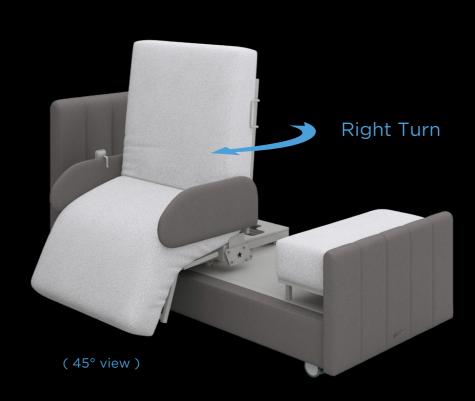

market today, Orin provides care, comfort, security and independence to the highest standard through our innovative product design.

# Orin Rotation Bed Key Features

- Multifunctional Design
- Silent & Durable German Motor
- One-Touch 90° Rotation Bed
- Head (90°) and Foot (35°) Elevation
- Air Chamber Massage
- Heating
- Air Fiber Breathable Mattress
- Sideboards & Safety Belt For Protection
- US FDA Registered For Bed & Mattress
- Sleep & Health Monitoring Apps
- 170kg Weight Capacity



WATCH VIDEO









# **Multifunctional Design One-Click Control**

90° rotation helps users to get in and out of bed easily.



WATCH VIDEO



Rotate 90° (easy to get out)

Step 3

Steady Rotation

### **Orin Rotation Bed Dimension**

## 2 Bed Models for Selection

Left Rotation | Right Rotation









# Air Massage with Heating Option

The massage airbags consist of four independently controllable airbags that are installed inside the mattress for use. Three massage modes can be achieved by inflating and deflating the airbags. The waist airbags can also function as lumbar support. If there is no operation, the airbags will automatically stop running after 45 minutes.

The heating function is provided by a 29V heating pad. If left unattended, the heating pad will automatically stop after running continuously for 60 minutes.

**3** Modes To Offer Personalized Care

4-Zone Massage

**40**°C Heating



Air Chamber Massage



Heating









## **German Technology**

## **High Efficiency / Silent / Safe & Stable**









170kg Bearing Capacity



- < 50dB Low Noise
- > 25000order Dura