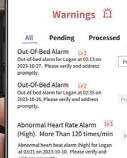

### **All-In-One Features**

Ergonomic Design

4D Air Fiber Mattress Washable & Breathable

One Touch Flat

Sleep Report

Abnormal Breathing Rate (High). More Than 26 times/min Abnormal breath rate alarm (high) for Logan at 03:21 on 2023-10-10. Please verify and

(High). More Than 12 Occurrences

bnormal body movements alarm (high) for Logan at 03:21 on 2023-10-10. Please verify and

Zero-G

Air Chamber

Massage

Heating

WATCH VIDEO

Ergonomic Design