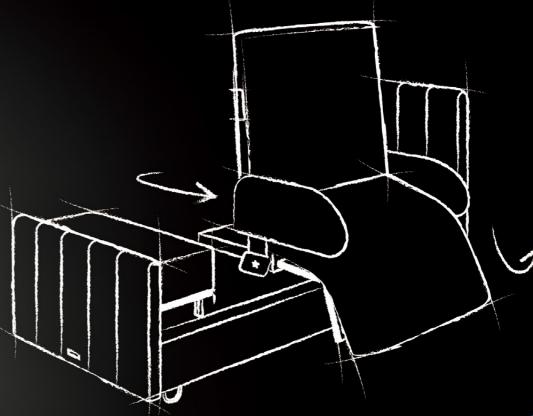

# Orin Rotation Bed Key Features

- Multifunctional Design
- Silent & Durable German Motor
- One-Touch 90° Rotation Bed
- Head (90°) and Foot (35°) Elevation
- Air Chamber Massage
- Heating
- Air Fiber Breathable Mattress
- Sideboards & Safety Belt For Protection
- US FDA Registered For Bed & Mattress
- Sleep & Health Monitoring Apps
- 170kg Weight Capacity

# **Multifunctional Design One-Click Control**

90° rotation helps users to get in and out of bed easily.

WATCH VIDEO

Rotate 90° (easy to get out)

Step 3

Steady Rotation