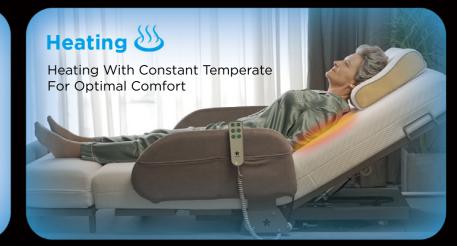

The heating function is provided by a 29V heating pad. If left unattended, the heating pad will automatically stop after running continuously for 60 minutes.

**3** Modes To Offer Personalized Care

4-Zone Massage

**40**°C Heating

Air Chamber Massage

Heating