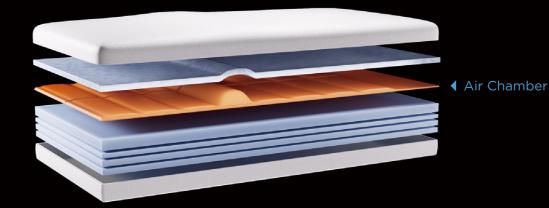

# Air Massage with Heating Option

The massage airbags consist of four independently controllable airbags that are installed inside the mattress for use. Three massage modes can be achieved by inflating and deflating the airbags. The waist airbags can also function as lumbar support. If there is no operation, the airbags will automatically stop running after 45 minutes.

The heating function is provided by a 29V heating pad. If left unattended, the heating pad will automatically stop after running continuously for 60 minutes.

**3** Modes To Offer Personalized Care

4-Zone Massage

# **Spine-Protecting High-Density Mattress**

Designed to fit every body type. Breathable, silent & non-disturbing. Instantly boost sleep quality.

Zero-G