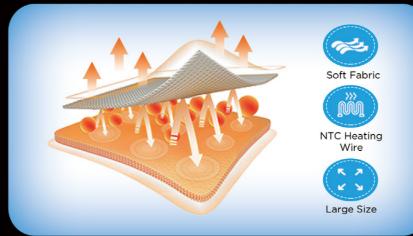

# **Spine-Protecting High-Density Mattress**

Designed to fit every body type. Breathable, silent & non-disturbing. Instantly boost sleep quality.

Zero-G