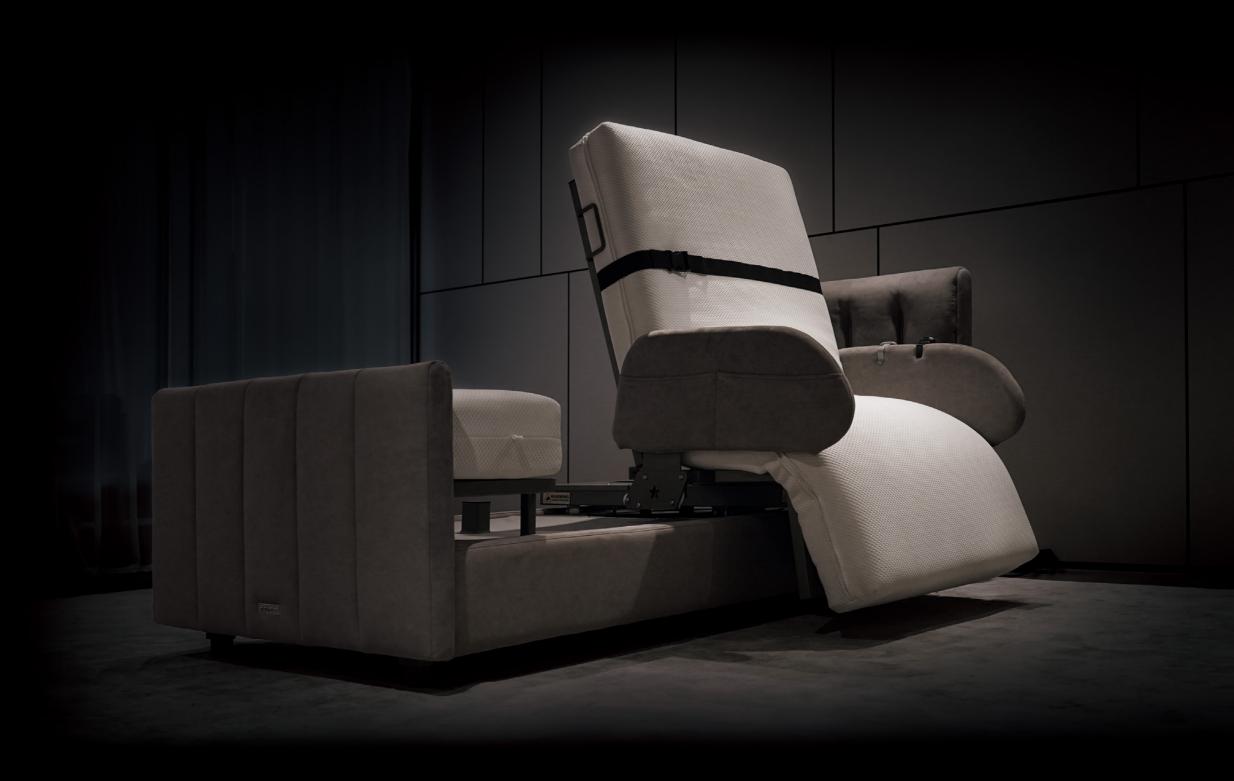

# Orin Rotation Bed Key Features

- Multifunctional Design
- Silent & Durable German Motor
- One-Touch 90° Rotation Bed
- Head (90°) and Foot (35°) Elevation
- Air Chamber Massage
- Heating
- Air Fiber Breathable Mattress
- Sideboards & Safety Belt For Protection
- US FDA Registered For Bed & Mattress
- Sleep & Health Monitoring Apps
- 170kg Weight Capacity

# **Spine-Protecting High-Density Mattress**

Designed to fit every body type. Breathable, silent & non-disturbing. Instantly boost sleep quality.

Zero-G