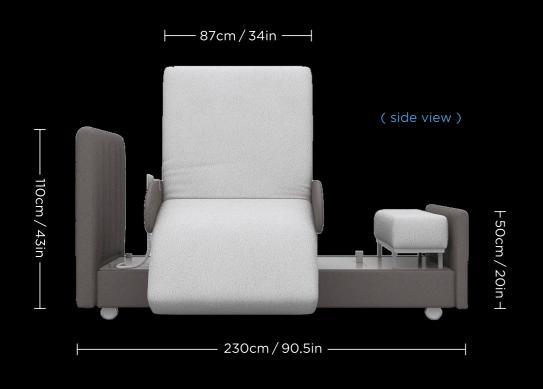

e market today, Orin provides care, comfort, security and independence to the highest standard through our innovative product design.

# Orin Rotation Bed Key Features

- Multifunctional Design
- Silent & Durable German Motor
- One-Touch 90° Rotation Bed
- Head (90°) and Foot (35°) Elevation
- Air Chamber Massage
- Heating
- Air Fiber Breathable Mattress
- Sideboards & Safety Belt For Protection
- US FDA Registered For Bed & Mattress
- Sleep & Health Monitoring Apps
- 170kg Weight Capacity



WATCH VIDEO









# **Multifunctional Design One-Click Control**

90° rotation helps users to get in and out of bed easily.



WATCH VIDEO



Rotate 90° (easy to get out)

Step 3

Steady Rotation

### **Orin Rotation Bed Dimension**

## 2 Bed Models for Selection

Left Rotation | Right Rotation









# Air Massage with Heating Option

The massage airbags consist of four independently controllable airbags that are installed inside the mattress for use. Three massage modes can be achieved by inflating and deflating the airbags. The waist airbags can also function as lumbar support. If there is no operation, the airbags will automatically stop running after 45 minutes.

The heating function is provided by a 29V heating pad. If left unattended, the heating pad will automatically stop after running continuously for 60 minutes.

**3** Modes To Offer Personalized Care

4-Zone Massage

**40**°C Heating



Air Chamber Massage



Heating









## **German Technology**

## **High Efficiency / Silent / Safe & Stable**









170kg Bearing Capacity



- < 50dB Low Noise
- > 25000order Du