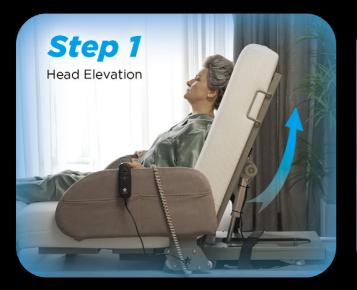

# Orin Rotation Bed Key Features

- Multifunctional Design
- Silent & Durable German Motor
- One-Touch 90° Rotation Bed
- Head (90°) and Foot (35°) Elevation
- Air Chamber Massage
- Heating
- Air Fiber Breathable Mattress
- Sideboards & Safety Belt For Protection
- US FDA Registered For Bed & Mattress
- Sleep & Health Monitoring Apps
- 170kg Weight Capacity

# **Multifunctional Design One-Click Control**

90° rotation helps users to get in and out of bed easily.

WATCH VIDEO

Rotate 90° (easy to get out)

Step 3

Steady Rotation